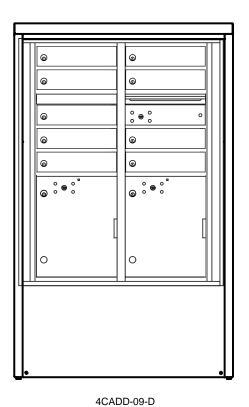

# **Elevation Dimensions**

Overall Width: 2' 8-11/16"

1. Models Used: (1)4CADD-09-D

2. Installation: depot

3. 4C Finish: tbd, Depot Color: tbd

- 4. Locks: Standard
- 5. Door ld: tbd
- **6.** Matching Standard Attached Trim

# 53 1/16"

**Side View** 

# **4C DOOR SIZES**

**1 High tenant:** 3" H x 12" W **15 inch high parcel:** 15" H x 12" W

**1 High outgoing:** 6-1/2" H x 12" W

| PROJECT NAME: USMS                                                                                                                          |                           | DRAWN BY:     |
|---------------------------------------------------------------------------------------------------------------------------------------------|---------------------------|---------------|
| FLORENCE  = CORPORATION  5935 Corporate Drive • Manhattan, KS 66503 www.florencemailboxes.com • 800.275.1747 A GIBRALTAR INDUSTRIES COMPANY | <b>DATE:</b> 12-29-2020   | P.O. NO:      |
|                                                                                                                                             | SCALE: NONE               | QUOTE NO:     |
|                                                                                                                                             | DRAWING NO.<br>WEB-168149 | SHEET 6 OF 11 |